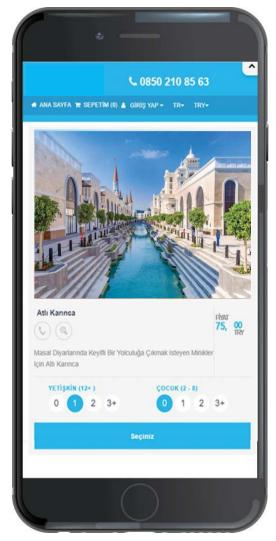

#### Easy and Safe Interface for Your Customers

Responsive on any mobile devices;

Tablets, Smartphones, Touch Screen Devices

The system is completely web based and supports Linux, Windows, Android and IOS.