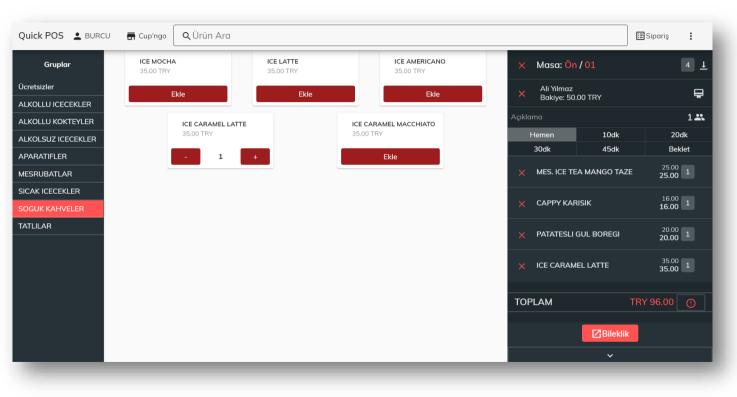

## A Fast and Handy Registration Opportunity at the Counter

- Easy group and single sales at the counter
- The entrance card can be printed in single or multiple modes
- POS device is not required for credit card payments
- With the integration of e-invoice (in Turkey), there is no need for receipts or invoices. The invoice can be sent automatically by email.