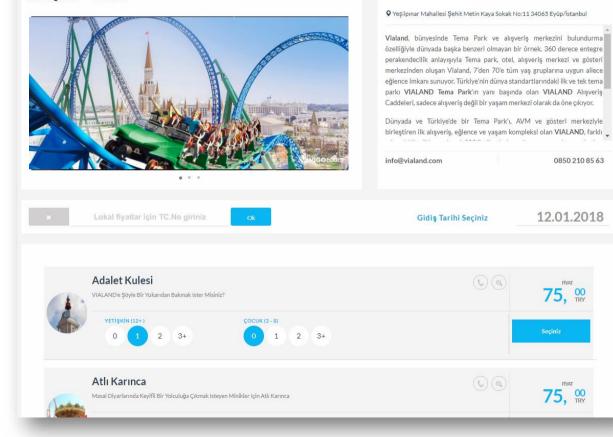

#### Easy and Safe Interface for Your Customers

Your customers can easily buy tickets from your own website or you can integrate your content through XML to your B2B Partner websites.

#### Easy and Safe Interface for Your Customers

Responsive on any mobile devices;

Tablets, Smartphones, Touch Screen Devices

The system is completely web based and supports Linux, Windows, Android and IOS.