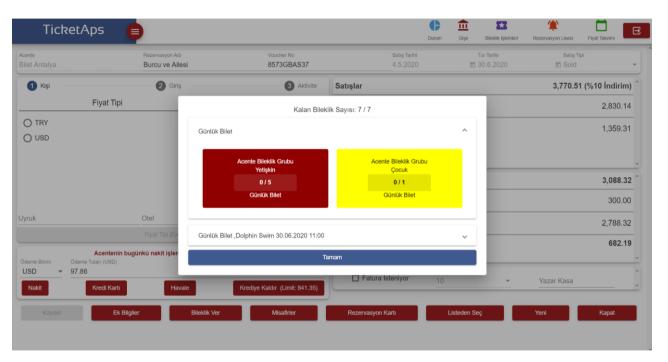

## Ticket, Tour & Activity Sales

- Walk-in
- Agencies
- Partner Hotels
- Corporate

| <sub>Acente</sub><br>Bilet Antalya                        | Rezervasyon Adı<br>Burcu ve Ailesi               |             | Vouch<br>8573      | ner No<br>3GBAS37 | Satış Tarihi<br>4.5.2020              |         | Tur Tarihi 🛱 30.6.2020 | Satış Tipi<br>🖬 Sold |              |
|-----------------------------------------------------------|--------------------------------------------------|-------------|--------------------|-------------------|---------------------------------------|---------|------------------------|----------------------|--------------|
| 1 Kişi                                                    | 2 Giriş                                          |             |                    | 3 Aktivite        | Satışlar                              |         |                        | 3,770.51 (9          | %10 İndirim) |
| Fiy                                                       | vat Tipi Y                                       | ′tş: 0      | Çck: 0             | Bbk: 0            | 5 + 1 + 0<br>Günlük Bilet             |         |                        |                      | 2,830.14     |
| O TRY                                                     |                                                  | 0           | • 0                | • 0               | × 1+0+0<br>Günlük Bilet, Dolphin Swim |         |                        |                      | 1,359.31     |
| O USD                                                     |                                                  | 01          | 01                 | 01                | Gunluk Bilet, Dolphin Swim            |         |                        |                      | 1,000.01     |
|                                                           |                                                  | 02          | 0 2                | O 2               |                                       |         |                        |                      |              |
|                                                           |                                                  | O 3         | O 3                | O 3               |                                       |         |                        |                      |              |
|                                                           |                                                  | 04          | 04                 | O 4               | Ödemeler                              |         |                        |                      | 3,088.32     |
|                                                           |                                                  | 5           | 0 5                | 0 5               | X Nakit<br>300 TRY                    |         |                        |                      | 300.00       |
| Jyruk<br>Turkey   TUR                                     | Otel<br>BARUT B SUITES                           |             | Bölge<br>SIDE      |                   | Kredi Kartı<br>400 USD                |         |                        |                      | 2,788.32     |
|                                                           | PAX Zoruniu 🗲                                    |             |                    |                   | TL Kalan Tutar:                       |         |                        |                      | 682.19       |
| Ac<br>Ödeme Birimi Ödeme Tutarı<br>USD <del>-</del> 97.86 | entenin bugünkü nakit işlemleri topları<br>(USD) | nı: 3,220.5 | 1 TRY              | Ŧ                 |                                       | İndirim |                        |                      |              |
| Nakit Kree                                                | di Kartı Havale                                  |             | Krediye Kaldır (Li |                   | Fatura İsteniyor                      | 10      | ·                      | Yazar Kasa           |              |
| Kaydet                                                    | Ek Bilgiler Bileklik                             | k Ver       | Mis                | afirler           | Rezervasyon Kartı                     | Liste   | den Seç                | Yeni                 | Kapat        |
|                                                           |                                                  |             |                    |                   |                                       |         |                        |                      |              |