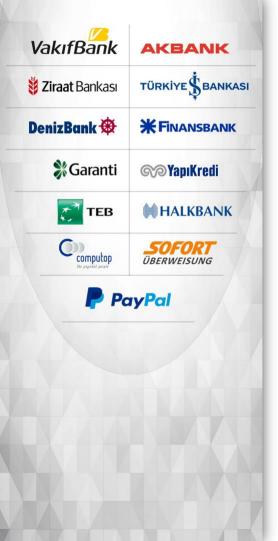

#### **Payment Options**

There are many options to get payments from your customers;

- Credit card, Debit card, PayPal or Pay at counter. You can even set installments.
- TicketAps is easy to integrate with all payment gateways through APIs.

TicketAps has the PCI DSS certificate, which is mandatory for transactions with a credit card.